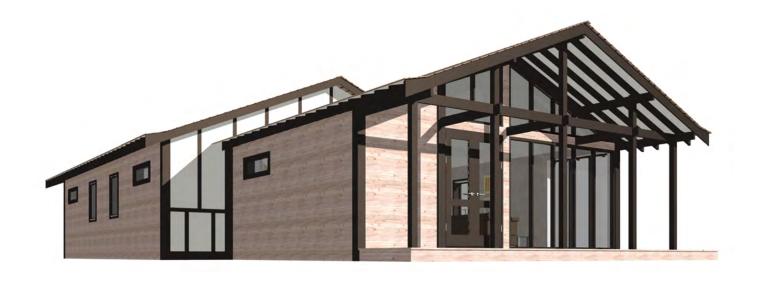

#### Tatami Family standard 2 bed

- Post and beam design
- Engineered timbers
- French doors
- Vent windows
- Full height glazing
- Decked veranda

#### Tatami Family standard 3 bed

- Post and beam design
- Engineered timbers
- French doors
- Vent windows
- Full height glazing
- Decked veranda