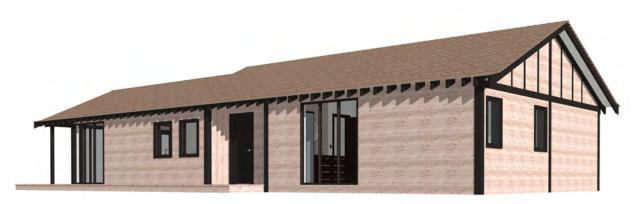

#### Tatami Family standard 2 bed

- Post and beam design
- Engineered timbers
- French doors
- Vent windows
- Full height glazing
- Decked veranda

#### Tatami Family standard 3 bed

- Post and beam design
- Engineered timbers
- French doors
- Vent windows
- Full height glazing
- Decked veranda