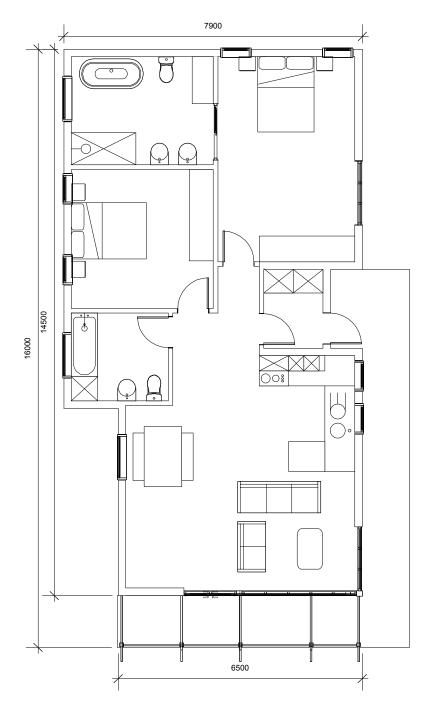

#### Tatami Family standard 2 bed

- Post and beam design
- Engineered timbers
- French doors
- Vent windows
- Full height glazing
- Decked veranda