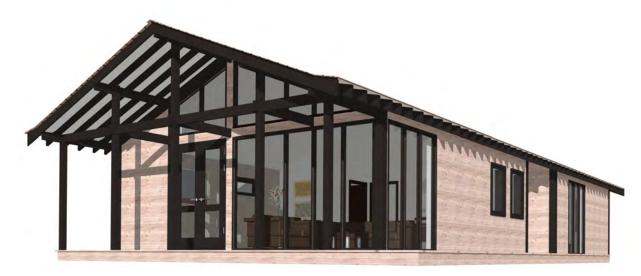

#### Tatami Family standard 2 bed

- Post and beam design
- Engineered timbers
- French doors
- Vent windows
- Full height glazing
- Decked veranda

#### Tatami Family standard 3 bed

- Post and beam design
- Engineered timbers
- French doors
- Vent windows
- Full height glazing
- Decked veranda