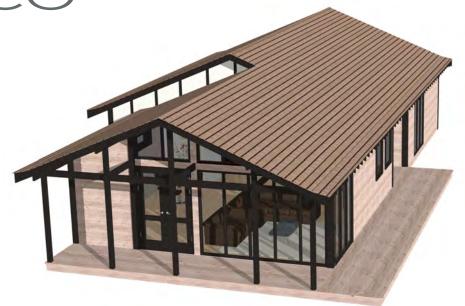

#### Tatami Family standard 2 bed

- Post and beam design
- Engineered timbers
- French doors
- Vent windows
- Full height glazing
- Decked veranda

#### Tatami Family standard 3 bed

- Post and beam design
- Engineered timbers
- French doors
- Vent windows
- Full height glazing
- Decked veranda