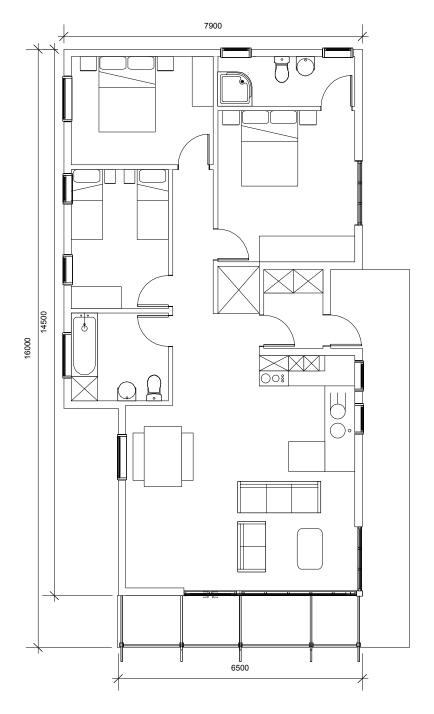

#### Tatami Family standard 3 bed

- Post and beam design
- Engineered timbers
- French doors
- Vent windows
- Full height glazing
- Decked veranda