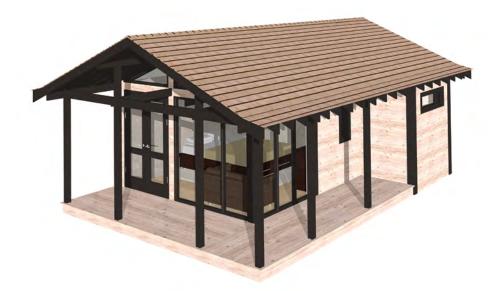

#### Tatami Deluxe standard

- Post and beam design
- Engineered timbers
- French doors
- Vent windows
- Full height glazing
- Decked veranda