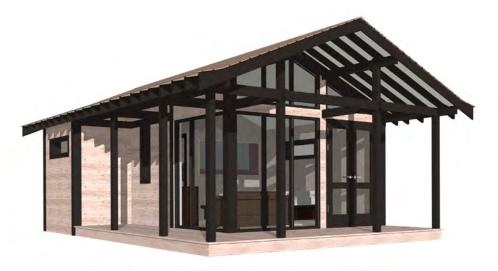

#### Tatami Deluxe standard

- Post and beam design
- Engineered timbers
- French doors
- Vent windows
- Full height glazing
- Decked veranda