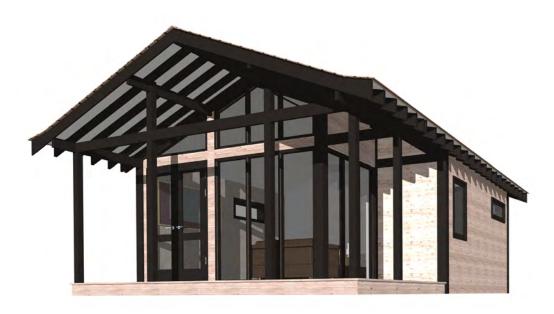

#### Tatami Deluxe standard

- Post and beam design
- Engineered timbers
- French doors
- Vent windows
- Full height glazing
- Decked veranda