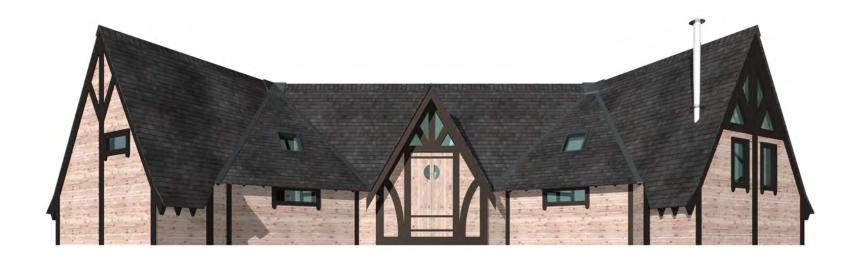

#### Four Seasons Experience

Each Four Seasons lodge has been designed to fit in with nature.

The quirkiness of the design, the natural timbers used present a romantic and unique space that your guests will experience and talk about for years.

Just imagine as your guests take the path to the lodge. Their surprise as it's splendour is revealed and imagine their delight as they open the door and walk into a surprisingly warm and welcoming interior...it's unique!

### Four Seasons Standards

- Flexible design system
- Low visual impact
- Natural timbers
- Roof lights
- Vent windows
- Super insulated