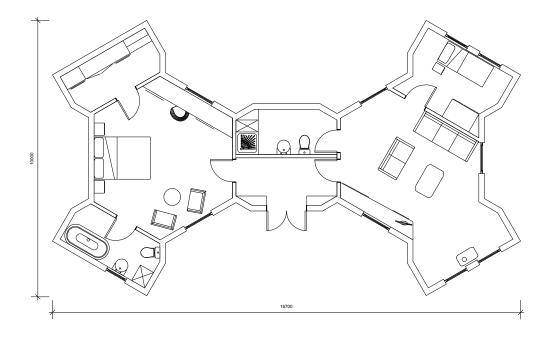

### Four Seasons



the ultimate in desitinational accommodation





#### Ecological Design



Super Insulated

Accommodation that you can use all year round and doesn't cost the earth to run





Deluxe Rooms Honeymoon Suites Family Sanctuary



#### Four Seasons Experience

Each Four Seasons lodge has been designed to fit in with nature.

The quirkiness of the design, the natural timbers used present a romantic and unique space that your guests will experience and talk about for years.

Just imagine as your guests take the path to the lodge. Their surprise as it's splendour is revealed and imagine their delight as they open the door and walk into a surprisingly warm and welcoming interior...it's unique!

Now use your imagination, just think what you can do with a Four Seasons lodge...



### Four Seasons Standards

- Flexible design system
- Low visual impact
- Natural timbers
- Roof lights
- Vent windows
- Super insulated



### Four Seasons Specification

#### MATERIALS & SPECIFICATION

External frame

Doors Window frames Glazing External walls Exterior wall cladding Exterior wall frame Exterior wall insulation 1 Exterior wall insulation 2 Exterior wall internal cladding Roof Roof cladding Roof frame Roof insulation 1 Roof insulation 2 Roof ceiling Suspended floor system Floor sub board Floor frame Floor insulation

Laminated timber beams Laminated timber frame Laminated timber frame Double glazed package U-value1.0 W/(m<sup>2</sup>k) U-Value of wall system .19 W/(m<sup>2</sup>k) Siberian Larch 45x145mm stud 150mm Knauf insulation 50mm Knauf insulation Plasterboard/pla