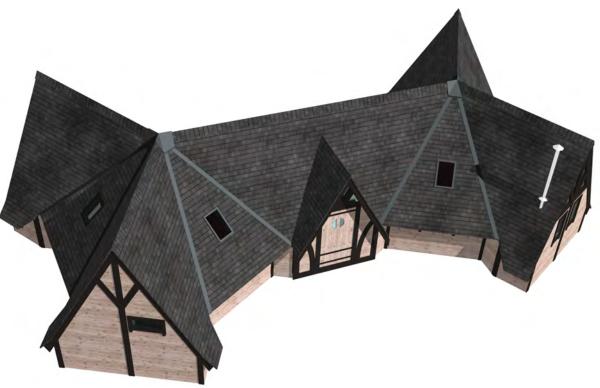

#### Four Seasons Experience

Each Four Seasons lodge has been designed to fit in with nature.

The quirkiness of the design, the natural timbers used present a romantic and unique space that your guests will experience and talk about for years.

### Four Seasons Standards

- Flexible design system
- Low visual impact
- Natural timbers
- Roof lights
- Vent windows
- Super insulated