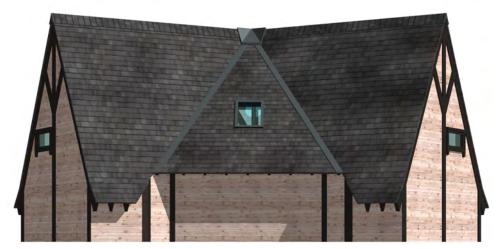

#### Four Seasons Experience

Each Four Seasons lodge has been designed to fit in with nature.

The quirkiness of the design, the natural timbers used present a romantic and unique space that your guests will experience and talk about for years.

### Four Seasons Standards

- Flexible design system
- Low visual impact
- Natural timbers
- Roof lights
- Vent windows
- Super insulated