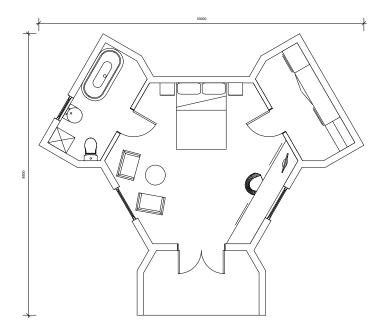

#### Four Seasons Experience

Each Four Seasons lodge has been designed to fit in with nature.

The quirkiness of the design, the natural timbers used present a romantic and unique space that your guests will experience and talk about for years.

Just imagine as your guests take the path to the lodge. Their surprise as it's splendour is revealed and imagine their delight as they open the door and walk into a surprisingly warm and welcoming interior...it's unique!