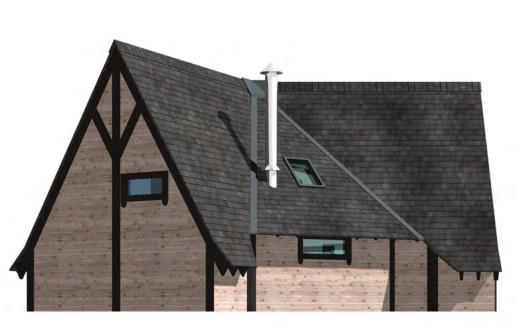

#### Four Seasons Experience

Each Four Seasons lodge has been designed to fit in with nature.

The quirkiness of the design, the natural timbers used present a romantic and unique space that your guests will experience and talk about for years.

### Four Seasons Standards

- Flexible design system
- Low visual impact
- Natural timbers
- Roof lights
- Vent windows
- Super insulated