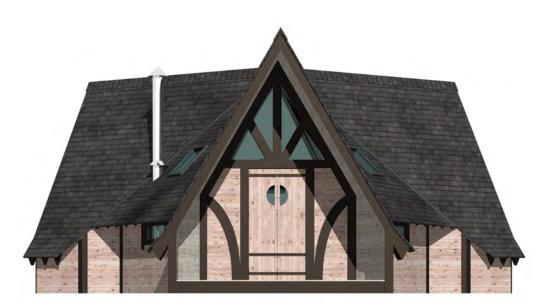

#### Four Seasons Experience

Each Four Seasons lodge has been designed to fit in with nature.

The quirkiness of the design, the natural timbers used present a romantic and unique space that your guests will experience and talk about for years.

Just imagine as your guests take the path to the lodge. Their surprise as it's splendour is revealed and imagine their delight as they open the door and walk into a surprisingly warm and welcoming interior...it's unique!

### Four Seasons Standards

- Flexible design system
- Low visual impact
- Natural timbers
- Roof lights
- Vent windows
- Super insulated