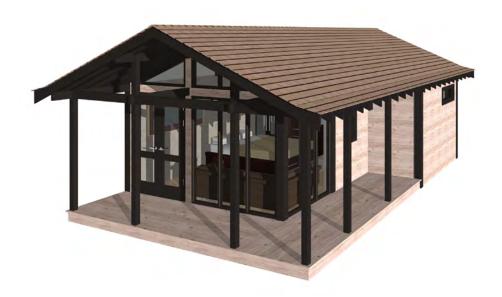

### Tatami-Honeymoon standard

- Post and beam design
- Engineered timbers
- French doors
- Vent windows
- Full height glazing
- Decked veranda