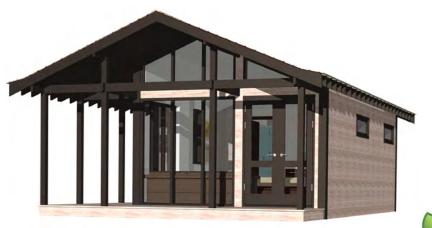

### Tatami-Honeymoon standard

- Post and beam design
- Engineered timbers
- French doors
- Vent windows
- Full height glazing
- Decked veranda