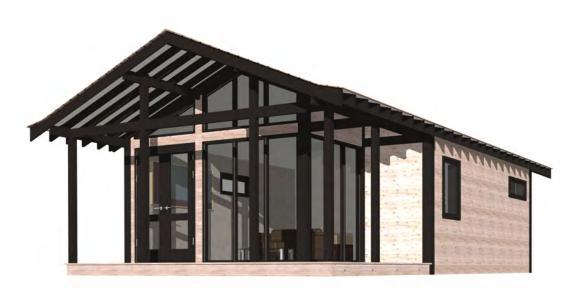

### Tatami-Honeymoon standard

- Post and beam design
- Engineered timbers
- French doors
- Vent windows
- Full height glazing
- Decked veranda