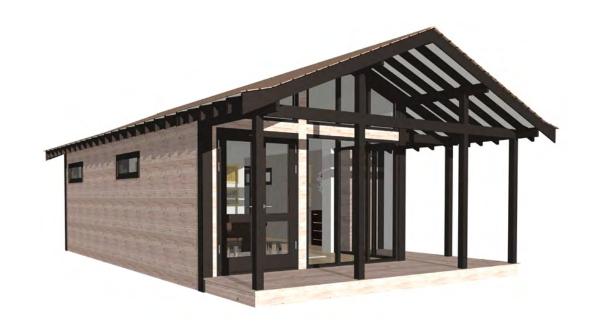

### Tatami-Honeymoon standard

- Post and beam design
- Engineered timbers
- French doors
- Vent windows
- Full height glazing
- Decked veranda