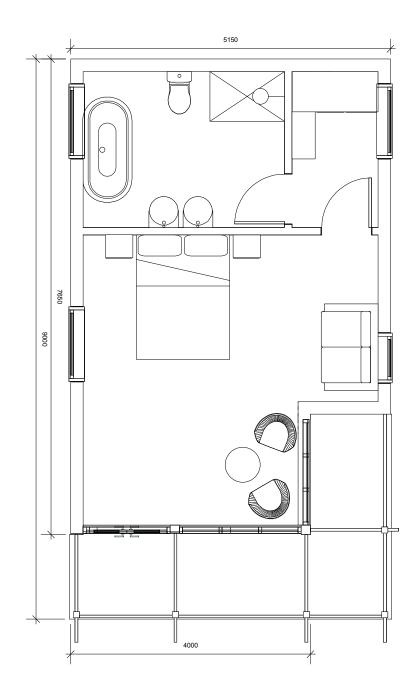

### Tatami-Honeymoon standard

- Post and beam design
- Engineered timbers
- French doors
- Vent windows
- Full height glazing
- Decked veranda