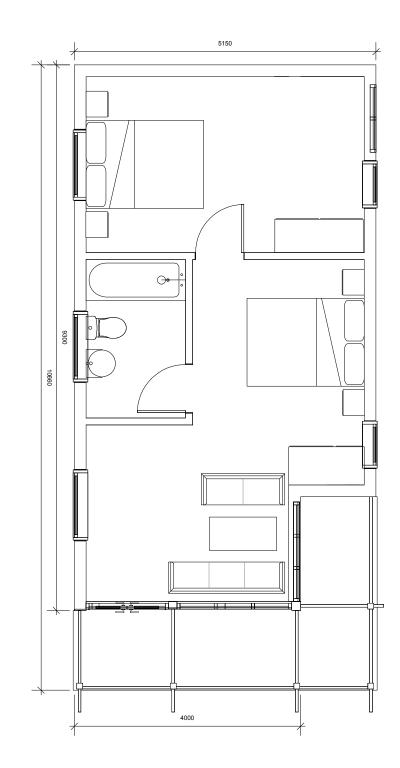

# Totomi

suite accommodation

by Beau Vale



### Tatami Suite



Stunning Luxury Individual

Unique hotel accommodation like no other...

the ultimate in desitinational accommodation



#### Tatami Suite eco









Accommodation that you can use all year round that doesn't cost the earth to run

#### Tatami Suite standard

- Post and beam design
- Engineered timbers
- French doors
- Vent windows
- Full height glazing
- Decked veranda



### Tatami Suite specification

#### **MATERIALS & SPECIFICATION**

External frame

Doors

Window frames

Glazing

External walls

Exterior wall cladding

Exterior wall frame

Exterior wall insulation 1 Exterior wall insulation 2

Exterior wall internal cladding

Roof

Roof cladding

Roof frame

Roof insulation 1

Roof insulation 2

Roof ceiling

Suspended floor system

Floor sub board

Floor frame

Floor insulation

Laminated timber beams Laminated timber frame Laminated timber frame Double glazed package U-value1.0 W/(m<sup>2</sup>k) U-Value of wall system .19 W/(m<sup>2</sup>k) Siberian Larch 45x145mm stud 150mm Knauf insulation 50mm Knauf insulation Plasterboard/plaster U-value of roof system .19 W/(m<sup>2</sup>k) Western Cedar shingles 45x145mm stud 150mm Knauf insulation 50mm Knau