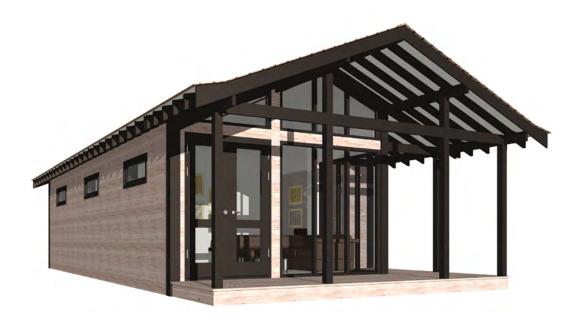

### Tatami Suite

Stunning Luxury Individual

Unique hotel accommodation like no other...

the ultimate in desitinational accommodation

#### Tatami Suite standard

- Post and beam design
- Engineered timbers
- French doors
- Vent windows
- Full height glazing
- Decked veranda