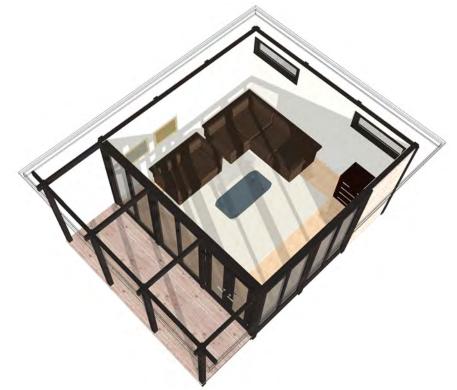

# 

garden buildings by Beau Vale



Garden Office
Summer House
Gymnasium
or that Garden
Sanctuary of
your dreams...

Design



the ultimate in garden architecture



Pitched roof with vaulted ceiling or contemporary flat roofed buildings... maximise your garden space with inspired design















A garden room that you can use all year round that doesn't cost the earth to run







### Design standards

- Post and beam design
- Engineered timbers
- French doors
- Vent windows
- Full height glazing
- Decked veranda

### Design specification

### **MATERIALS & SPECIFICATION**

Roof

External frame Laminated timber beams

Doors Laminated timber frame
Window frames Laminated timber frame

Glazing Double glazed package U-value1.0 W/(m²k)

External walls U-Value of wall system .19 W/(m²k)

Exterior wall cladding

Siberian Larch

Exterior wall frame

45x145mm stud

Exterior wall insulation 1 150mm Knauf insulation

Exterior wall insulation 2 50mm Knauf insulation

Exterior wall internal cladding Plasterboard/plaster

U-value of roof system .19 W/(m2k)

Roof cladding Western