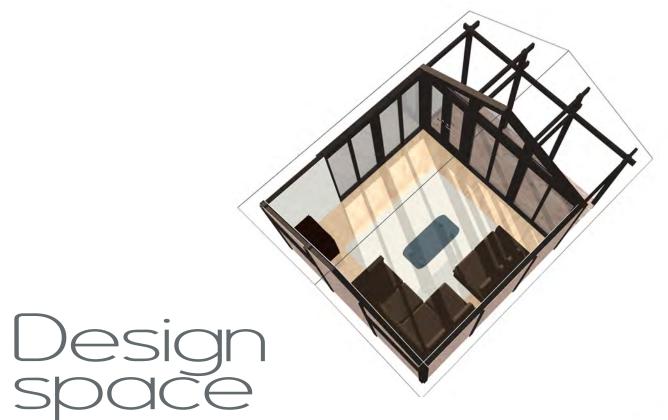

# 

garden buildings by Beau Vale



Garden Office
Summer House
Gymnasium
or that Garden
Sanctuary of
your dreams...

Design



the ultimate in garden architecture



Pitched roof with vaulted ceiling or contemporary flat roofed buildings... maximise your garden space with inspired design















A garden room that you can use all year round that doesn't cost the earth to run







### Design standards

- Post and beam design
- Engineered timbers
- French doors
- Vent windows
- Full height glazing
- Decked veranda

### Design specification

### **MATERIALS & SPECIFICATION**

Roof

External frame Laminated timber beams

Doors Laminated timber frame
Window frames Laminated timber frame

Glazing Double glazed package U-value1.0 W/(m²k)

External walls U-Value of wall system .19 W/(m²k)

Exterior wall cladding

Siberian Larch

Exterior wall frame

45x145mm stud

Exterior wall insulation 1 150mm Knauf insulation

Exterior wall insulation 2 50mm Kna