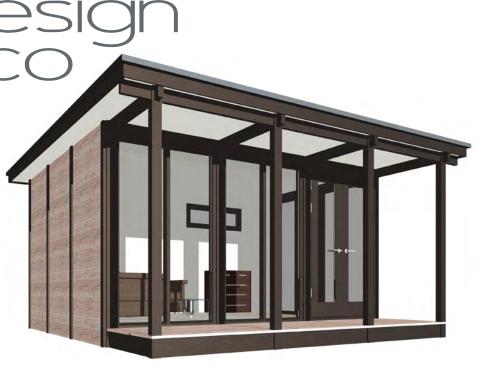

### Design standards

- Post and beam design
- Engineered timbers
- French doors
- Vent windows
- Full height glazing
- Decked veranda

### Design specification

### **MATERIALS & SPECIFICATION**

Roof

External frame Laminated timber beams

Doors Laminated timber frame
Window frames Laminated timber frame

Glazing Double glazed package U-value1.0 W/(m²k)

External walls U-Value of wall system .19 W/(m²k)