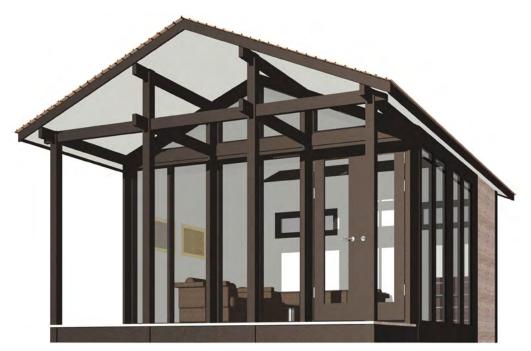

# 

garden buildings by Beau Vale

Garden Office
Summer House
Gymnasium
or that Garden
Sanctuary of
your dreams...

Design

the ultimate in garden architecture

Pitched roof with vaulted ceiling or contemporary flat roofed buildings... maximise your garden space with inspired design

### Design standards

- Post and beam design
- Engineered timbers
- French doors
- Vent windows
- Full height glazing
- Decked veranda