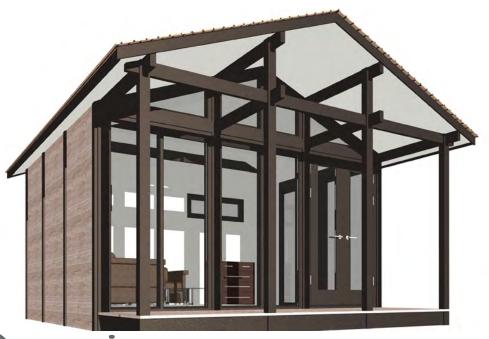

### Design standards

- Post and beam design
- Engineered timbers
- French doors
- Vent windows
- Full height glazing
- Decked veranda

### Design specification

### **MATERIALS & SPECIFICATION**

Roof

External frame Laminated timber beams

Doors Laminated timber frame
Window frames Laminated timber frame

Glazing Double glazed package U-value1.0 W/(m²k)

External walls U-Value of wall system .19 W/(m²k)