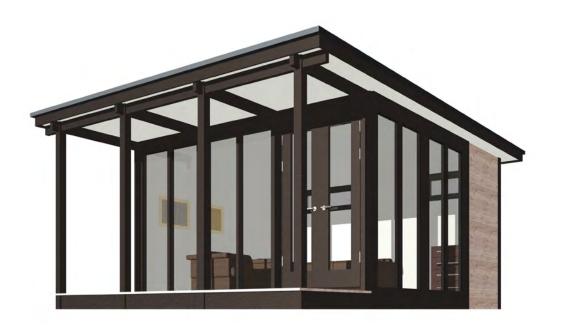

# 

garden buildings by Beau Vale

Garden Office
Summer House
Gymnasium
or that Garden
Sanctuary of
your dreams...

Design

the ultimate in garden architecture

Pitched roof with vaulted ceiling or contemporary flat roofed buildings... maximise your garden space with inspired design

### Design standards

- Post and beam design
- Engineered timbers
- French doors
- Vent windows
- Full height glazing
- Decked veranda