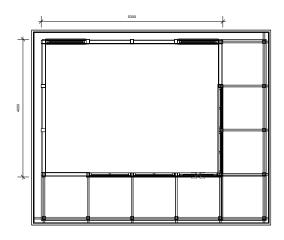

# Executive

garden buildings by Beau Vale



Garden Office
Summer House
Gymnasium
or that Garden
Sanctuary of
your dreams...

#### Executive



the ultimate in garden architecture



Pitched roof with vaulted ceiling or contemporary flat roofed buildings... maximise your garden space with inspired design













A garden room that you can use all year round that doesn't cost the earth to run







### Executive standards

- Post and beam design
- Engineered timbers
- French doors
- Vent windows
- Full height glazing
- Decked veranda

## Executive specification

#### **MATERIALS & SPECIFICATION**

External frame Laminated timber beams

Doors Laminated timber frame
Window frames Laminated timber frame

Glazing Double glazed package U-value1.0 W/(m²k)

External walls U-Value of wall system .19 W/(m²k)

Exterior wall cladding
Siberian Larch
Exterior wall frame
45x145mm stud

 Exterior wall insulation 1
 150mm Knauf insulation

 Exterior wall insulation 2
 50mm Knauf insulation

 Exterior wall internal cladding
 Plasterboard/plaster

Roof U-value of roof system .19 W/(m²k)

Roof cladding Western Cedar shingles

Roof frame 45x145mm stud

 Roof insulation 1
 150mm Knauf insulation

 Roof