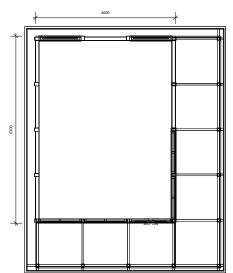

# Executive

garden buildings by Beau Vale



Garden Office
Summer House
Gymnasium
or that Garden
Sanctuary of
your dreams...

#### Executive



the ultimate in garden architecture



Pitched roof with vaulted ceiling or contemporary flat roofed buildings... maximise your garden space with inspired design













A garden room that you can use all year round that doesn't cost the earth to run







### Executive standards

- Post and beam design
- Engineered timbers
- French doors
- Vent windows
- Full height glazing
- Decked veranda

## Executive specification

#### **MATERIALS & SPECIFICATION**

External frame Laminated timber beams

Doors Laminated timber frame
Window frames Laminated timber frame

Glazing Double glazed package U-value1.0 W/(m²k)

External walls U-Value of wall system .19 W/(m²k)

Exterior wall cladding
Siberian Larch
Exterior wall frame
45x145mm stud

 Exterior wall insulation 1
 150mm Knauf insulation

 Exterior wall insulation 2
 50mm Knauf insulation

 Exterior wall internal cladding
 Plasterboard/plaster

Roof U-value of roof system .19 W/(m²k)

Roof cladding Western Cedar shingles

Roof frame 45x145mm stud

 Roof insulation 1
 150mm Knauf insulation

 Ro