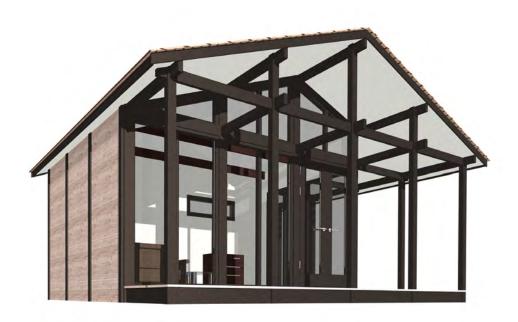

#### Executive

the ultimate in garden architecture

Pitched roof with vaulted ceiling or contemporary flat roofed buildings... maximise your garden space with inspired design

A garden room that you can use all year round that doesn't cost the earth to run

### Executive standards

- Post and beam design
- Engineered timbers
- French doors
- Vent windows
- Full height glazing
- Decked veranda