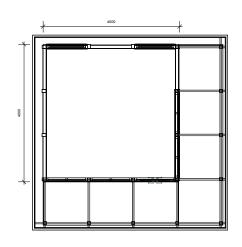

# Executive

garden buildings by Beau Vale



Garden Office
Summer House
Gymnasium
or that Garden
Sanctuary of
your dreams...

#### Executive



the ultimate in garden architecture



Pitched roof with vaulted ceiling or contemporary flat roofed buildings... maximise your garden space with inspired design













A garden room that you can use all year round that doesn't cost the earth to run







### Executive standards

- Post and beam design
- Engineered timbers
- French doors
- Vent windows
- Full height glazing
- Decked veranda

## Executive specification

#### **MATERIALS & SPECIFICATION**

External frame Laminated timber beams

Doors Laminated timber frame
Window frames Laminated timber frame

Glazing Double glazed package U-value1.0 W/(m²k)

External walls U-Value of wall system .19 W/(m²k)

Exterior wall cladding
Siberian Larch
Exterior wall frame
45x145mm stud

 Exterior wall insulation 1
 150mm Knauf insulation

 Exterior wall insulation 2
 50mm Knauf insulation

 Exterior wall internal cladding
 Plasterboard/plaster

Roof U-value of roof system .19 W/(m²k)

Roof cladding Western Cedar shingles

Roof frame 45x145mm stud

 Roof insulation 1
 150mm Knauf insulation