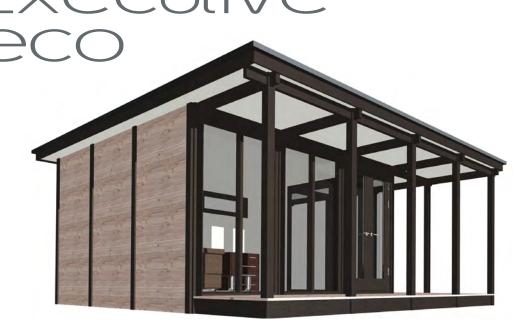

# Executive

garden buildings by Beau Vale

Garden Office
Summer House
Gymnasium
or that Garden
Sanctuary of
your dreams...

#### Executive

the ultimate in garden architecture

Pitched roof with vaulted ceiling or contemporary flat roofed buildings... maximise your garden space with inspired design

A garden room that you can use all year round that doesn't cost the earth to run

### Executive standards

- Post and beam design
- Engineered timbers
- French doors
- Vent windows
- Full height glazing
- Decked veranda